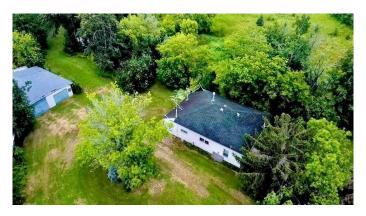

### \$299,000

3 Bedroom, 1.00 Bathroom, 960 sqft Residential on 5.00 Acres

NONE, Lac La Biche, Alberta

Welcome to Nashim Drive!!! Nestled on a private, 5-acre parcel, this property offers the perfect blend of comfort and tranquility. Includes a 3 bedroom 960 sq ft home, that needs some attention and love! The property is a nature lover's dream, with plenty of room for gardening, camping and recreational activities, or simply enjoying the peace of the countryside, while building a new home. It is a perfect spot for summer barbecues with plenty of room for additional camping spots. You're private and landscaped yard offers a garage and a few sheds along with a perfect spot for sitting around the fire! This property does include a residence; which no value has been included in the sale price!!!! Embrace the tranquility of rural living while only a few minutes from town, and surrounding lakes. Municipal services stubs are at the property line, power and gas is available. Property is being sold "As Is― !!!! Come have a look and see what you could be missing out on!! \$299,000.00

#### **Exterior**

Exterior Features Private Yard, Rain Barrel/Cistern(s), Storage

Lot Description Back Yard, Front Yard, Lawn, Many Trees, Yard Drainage

Roof Asphalt Shingle

Construction Vinyl Siding

Foundation Poured Concrete