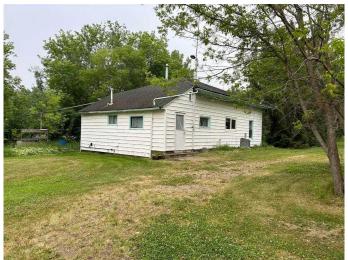

### \$299,000

3 Bedroom, 1.00 Bathroom, 960 sqft Residential on 5.00 Acres

NONE, Lac La Biche, Alberta

Welcome to Nashim Drive!!! Nestled on a private, 5-acre parcel, this property offers the perfect blend of comfort and tranquility. Includes a 3 bedroom 960 sq ft home, that needs some attention and love! The property is a nature lover's dream, with plenty of room for gardening, camping and recreational activities, or simply enjoying the peace of the countryside, while building a new home. It is a perfect spot for summer barbecues with plenty of room for additional camping spots. You're private and landscaped yard offers a garage and a few sheds along with a perfect spot for sitting around the fire! This property does include a residence; which no value has been included in the sale price!!!! Embrace the tranquility of rural living while only a few minutes from town, and surrounding lakes. Municipal services stubs are at the property line, power and gas is available. Property is being sold "As Is― !!!! Come have a look and see what you could be missing out on!! \$299,000.00

#### **Exterior**

Exterior Features Private Yard, Rain Barrel/Cistern(s), Storage

Lot Description Back Yard, Front Yard, Lawn, Many Trees, Yard Drainage

Roof Asphalt Shingle

Construction Vinyl Siding

Foundation Poured Concrete