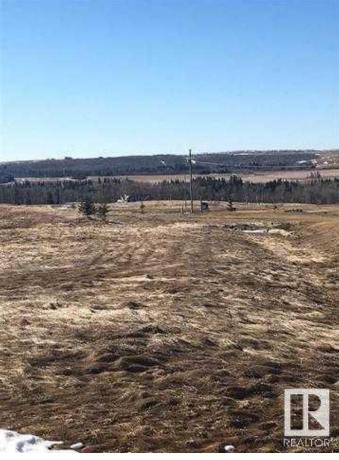

### \$59,900

0 Bedroom, 0.00 Bathroom, Land on 1.30 Acres

River Ridge Estates\_CWET, Rural Wetaskiwin No. 10, County of, Alberta

Pigeon Lake Vacant Land. Build your dream home or enjoy an RV lifestyle on this 1.30 acre +/- lot 22 located at River Ridge Estates. Architectural controls, no time restrictions to build and RVs are welcome. Enjoy the breathtaking view, abundance of wild life, playground and private park. Located 5 km south of the Village at Pigeon Lake, overlooking the Pristine Battle River Valley. River Ridge is directly across from the beautiful 18 hole Dorchester golf course. The Edmonton/Calgary corridor is a top economic growth area in Canada. Zoning is Recreational Resort Holdings District. Allows one permanent RV per lot, modular, permanent residences. GST may be applicable.