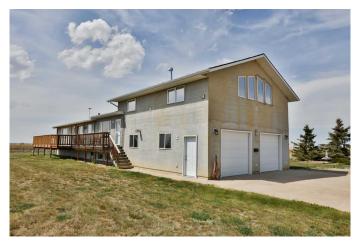

#### \$1,200,000

6 Bedroom, 4.00 Bathroom, Agri-Business on 160.00 Acres

NONE, Rural Warner No. 5, County of, Alberta

Rare opportunity to own a 160 acres of tame grass within 30 minutes of the City of Lethbridge. The home boast over 2400sq/ft with 6 bedrooms, 4 bathrooms functional layout for the growing family, with lots of natural light and vaulted ceilings along with a double car attached. A 40x60 heated shop, livestock facilities, corrals, fenced and multiple other out buildings make this property a fully functioning ranching/farming operation which also has a back up Onan generator with automatic transfer switch(in the event of a power outage). The sources of water consist of dugout, creek, well and cistern(5000 gals) providing ample water throught the property. This is your chance to own a small farming operation, where you are fully equipped and self sufficient to explore the many ways to produce good income. This property is located on a dead end road 25 miles south of Lethbridge, 1 and a half miles off highway #4.