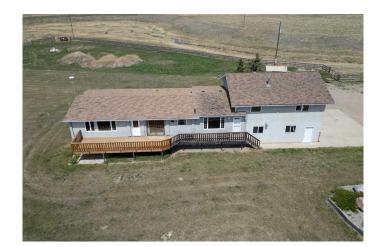

#### \$1,200,000

6 Bedroom, 4.00 Bathroom, Agri-Business on 160.00 Acres

NONE, Rural Warner No. 5, County of, Alberta

Rare opportunity to own a 160 acres of tame grass within 30 minutes of the City of Lethbridge. The home boast over 2400sq/ft with 6 bedrooms, 4 bathrooms functional layout for the growing family, with lots of natural light and vaulted ceilings along with a double car attached. A 40x60 heated shop, livestock facilities, corrals, fenced and multiple other out buildings make this property a fully functioning ranching/farming operation which also has a back up Onan generator with automatic transfer switch(in the event of a power outage). The sources of water consist of dugout, creek, well and cistern(5000 gals) providing ample water throught the property. This is your chance to own a small farming operation, where you are fully equipped and self sufficient to explore the many ways to produce good income. This property is located on a dead end road 25 miles south of Lethbridge, 1 and a half miles off highway #4.