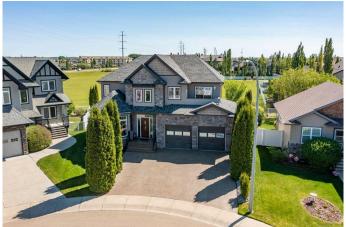

Downstairs, the walk-out basement is an entertainer's dream with a massive Rec Room, wet bar, third fireplace, a full 3 Piece Bath, and loads of storageâ€"including a space currently set up as a Bedroom for families needing that extra room. The fully fenced backyard is landscaped, private, and opens onto walking trails and wide open green spaceâ€"complete with an automatic irrigation system to keep everything lush with minimal effort.