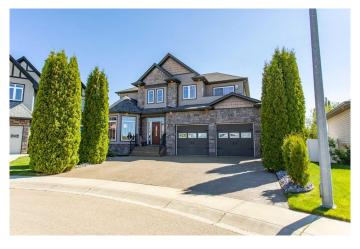

# \$849,900 - 112 Illingworth Close, Red Deer

MLS® #A2222018

# \$849,900

3 Bedroom, 4.00 Bathroom, 2,906 sqft Residential on 0.20 Acres

Ironstone, Red Deer, Alberta

Tucked into one of Red Deer's rare executive-style closesâ€"and backing directly onto a green spaceâ€"this 2-storey walk-out offers over 4,000 sq.ft. of finished living space with 3 Bedrooms, 4 Bathrooms, a Bonus Room, main floor Office, 3 fireplaces, granite countertops throughout the entire home, and an attached Double Garage. From high-end finishes to the oversized yard and flexible layout, this home delivers the space, sophistication, and setting that's hard to findâ€"and even harder to leave. Some photos have been virtually staged.