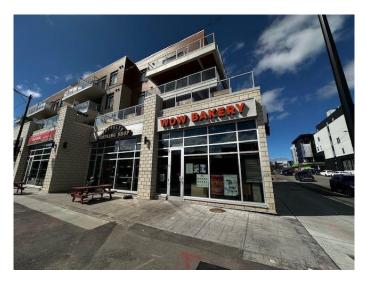

# \$99,000 - 7, 2008 34 Avenue Sw, Calgary

MLS® #A2221816

#### \$99,000

0 Bedroom, 0.00 Bathroom, Commercial on 0.00 Acres

South Calgary, Calgary, Alberta

Bakery & Café Business for Sale – Prime Marda Loop Location. An excellent opportunity to own a fully equipped bakery and café in the vibrant and highly desirable Marda Loop area. This sale includes all existing equipment and leasehold improvements, offering a turnkey setup for the right buyer. Currently operating as a franchise bakery and cafA©, the business can be continued under the existing brand or rebranded to suit your own concept. With the Marda Loop redevelopment scheduled for completion this year, the area is poised for increased foot traffic and strong retail growth. Whether you're an experienced operator or a new entrepreneur, this is a rare chance to establish your presence in one of Calgary's most dynamic retail corridors.