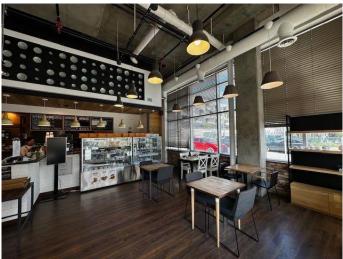

#### \$99,000

0 Bedroom, 0.00 Bathroom, Commercial on 0.00 Acres

South Calgary, Calgary, Alberta

Bakery & Café Business for Sale – Prime Marda Loop Location. An excellent opportunity to own a fully equipped bakery and café in the vibrant and highly desirable Marda Loop area. This sale includes all existing equipment and leasehold improvements, offering a turnkey setup for the right buyer. Currently operating as a franchise bakery and cafA©, the business can be continued under the existing brand or rebranded to suit your own concept. With the Marda Loop redevelopment scheduled for completion this year, the area is poised for increased foot traffic and strong retail growth. Whether you're an experienced operator or a new entrepreneur, this is a rare chance to establish your presence in one of Calgary's most dynamic retail corridors.