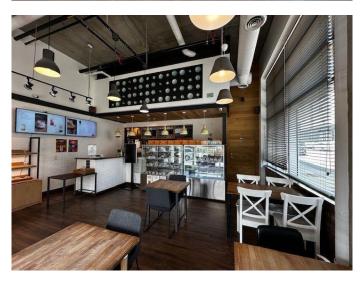

#### \$99,000

0 Bedroom, 0.00 Bathroom, Commercial on 0.00 Acres

South Calgary, Calgary, Alberta

Bakery & Café Business for Sale – Prime Marda Loop Location. An excellent opportunity to own a fully equipped bakery and café in the vibrant and highly desirable Marda Loop area. This sale includes all existing equipment and leasehold improvements, offering a turnkey setup for the right buyer. Currently operating as a franchise bakery and cafA©, the business can be continued under the existing brand or rebranded to suit your own concept. With the Marda Loop redevelopment scheduled for completion this year, the area is poised for increased foot traffic and strong retail growth. Whether you're an experienced operator or a new entrepreneur, this is a rare chance to establish your presence in one of Calgary's most dynamic retail corridors.