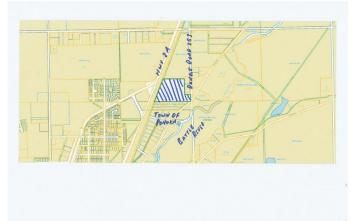

#### \$299,000

0 Bedroom, 0.00 Bathroom, Land on 20.75 Acres

NONE, Rural Ponoka County, Alberta

Prime Land, Prime Location Near town of Ponoka. One of the best lands available at a very good location. 20+ Acres Located on a paved Road nestled between acreages just outside of town of Ponoka limits. This land can be put to many uses, it can be rezoned (Subject to County approval) to build acreages. Development or personal use this land has a lot to offer due to its location, Size & Price. The land is located within minutes of Ponoka Downtown. Convenient Access on Range Road 253 with access on range road 253.