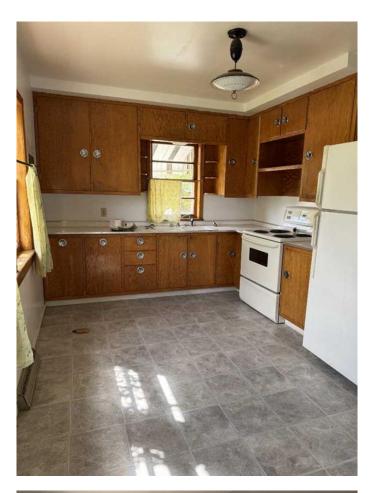

#### \$139,000

3 Bedroom, 1.00 Bathroom, 816 sqft Residential on 0.17 Acres

NONE, Hythe, Alberta

Here's a diamond in the rough. This old girl could use a bit of work, but has solid bones. 3 bedrooms, 1 bathroom upstairs. The basement is undeveloped. This home would make an affordable starter home or a property to add to your rental portfolio.

#### Interior

| Interior Features | See Remarks             |
|-------------------|-------------------------|
| Appliances        | Other                   |
| Heating           | Forced Air, Natural Gas |
| Cooling           | None                    |
| Has Basement      | Yes                     |
| Basement          | Full, Unfinished        |
|                   |                         |