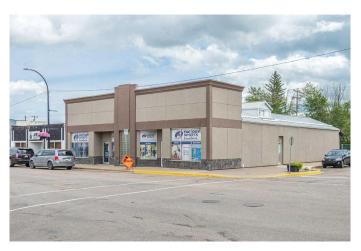

## \$309,900

0 Bedroom, 0.00 Bathroom, Commercial on 0.16 Acres

Central Business District, Lloydminster, Saskatchewan

Great retail space in the downtown area! This large building is very multi faceted with the unique ability to easily be returned back to 3 separate space all with their own entrances. There are many large value added improvements completed in recent years including; exterior stucco, new flooring, new front windows, all LED lighting, and steel roof. Listed below appraised value this could be the perfect space to grow your business or used for a high return investment property. Zone Commercial 1 there are a multitude of permitted uses, some of which could be, childcare, esthetics, Medical, government services, pet care, education, retail, restaurant, and religious assembly. This could be the perfect opportunity to expand your business.