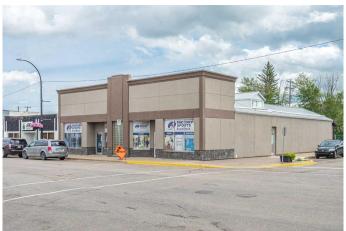

## \$309,900

0 Bedroom, 0.00 Bathroom, Commercial on 0.16 Acres

Central Business District, Lloydminster, Saskatchewan

Great retail space in the downtown area! This large building is very multi faceted with the unique ability to easily be returned back to 3 separate space all with their own entrances. There are many large value added improvements completed in recent years including; exterior stucco, new flooring, new front windows, all LED lighting, and steel roof. Listed below appraised value this could be the perfect space to grow your business or used for a high return investment property. Zone Commercial 1 there are a multitude of permitted uses, some of which could be, childcare, esthetics, Medical, government services, pet care, education, retail, restaurant, and religious assembly. This could be the perfect opportunity to expand your business.