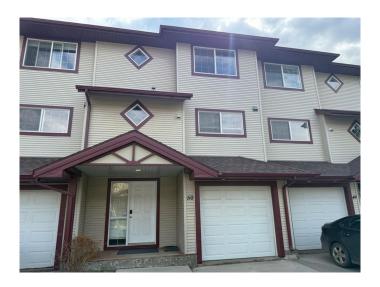

# \$279,900 - 50, 220 Swanson Crescent, Fort McMurray

MLS® #A2221385

## \$279,900

4 Bedroom, 4.00 Bathroom, 1,927 sqft Residential on 0.00 Acres

Timberlea, Fort McMurray, Alberta

Welcome to this spacious and stylish three-storey townhouse located in the heart of Timberleaâ€"a perfect fit for families or anyone looking for a well-appointed home with room to grow. With four bedrooms, three and a half bathrooms, and over three levels of functional living space, this property offers exceptional value and flexibility for a variety of lifestyles. As you step inside, you'll immediately notice the fresh, newly painted interior that gives the home a bright, clean, and move-in ready feel. On the main level, a private bedroom with its own 4-piece ensuite is ideal for guests, a home office, or multi-generational living. The second floor features an inviting open-concept living and dining area, complete with updated flooring, a cozy gas fireplace, and large windows that fill the space with natural light. This level is perfect for hosting, relaxing with family, or enjoying quiet evenings at home.

# **Community Information**

Address 50, 220 Swanson Crescent

Subdivision Timberlea

City Fort McMurray
County Wood Buffalo

Province Alberta
Postal Code T9K 2W5