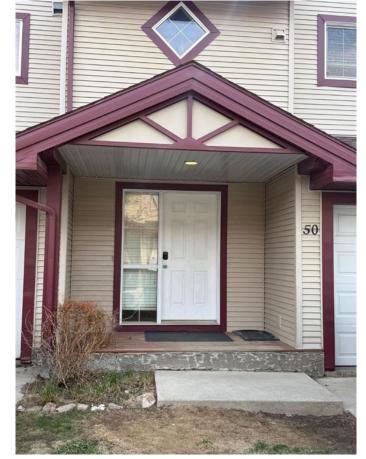

# \$279,900 - 50, 220 Swanson Crescent, Fort McMurray

MLS® #A2221385

## \$279,900

4 Bedroom, 4.00 Bathroom, 1,927 sqft Residential on 0.00 Acres

Timberlea, Fort McMurray, Alberta

Welcome to this spacious and stylish three-storey townhouse located in the heart of Timberleaâ€"a perfect fit for families or anyone looking for a well-appointed home with room to grow. With four bedrooms, three and a half bathrooms, and over three levels of functional living space, this property offers exceptional value and flexibility for a variety of lifestyles. As you step inside, you'll immediately notice the fresh, newly painted interior that gives the home a bright, clean, and move-in ready feel. On the main level, a private bedroom with its own 4-piece ensuite is ideal for guests, a home office, or multi-generational living. The second floor features an inviting open-concept living and dining area, complete with updated flooring, a cozy gas fireplace, and large windows that fill the space with natural light. This level is perfect for hosting, relaxing with family, or enjoying quiet evenings at home.

# **Community Information**

Address 50, 220 Swanson Crescent

Subdivision Timberlea

City Fort McMurray
County Wood Buffalo

Province Alberta
Postal Code T9K 2W5