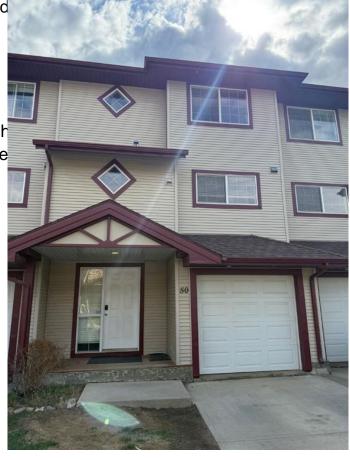

# \$279,900 - 50, 220 Swanson Crescent, Fort McMurray

MLS® #A2221385

## \$279,900

4 Bedroom, 4.00 Bathroom, 1,927 sqft Residential on 0.00 Acres

Timberlea, Fort McMurray, Alberta

Welcome to this spacious and stylish three-storey townhouse located in the heart of Timberleaâ€"a perfect fit for families or anyone looking for a well-appointed home with room to grow. With four bedrooms, three and a half bathrooms, and over three levels of functional living space, this property offers exceptional value and flexibility for a variety of lifestyles. As you step inside, you'll immediately notice the fresh, newly painted interior that gives the home a bright, clean, and move-in ready feel. On the main level, a private bedroom with its own 4-piece ensuite is ideal for guests, a home office, or multi-generational living. The second floor features an inviting open-concept living and dining area, complete with updated flooring, a cozy gas fireplace, and large windows that fill the space with natural light. This level is perfect for hosting, relaxing with family, or enjoying quiet evenings at home.

# **Community Information**

Address 50, 220 Swanson Crescent

Subdivision Timberlea

City Fort McMurray
County Wood Buffalo

Province Alberta
Postal Code T9K 2W5