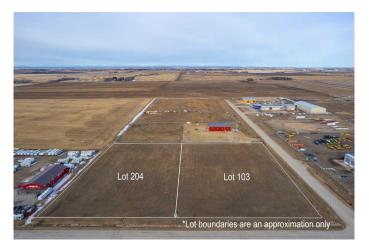

# \$430,100 - 204-32580 Range Road 11, Rural Mountain View County

MLS® #A2220543

## \$430,100

0 Bedroom, 0.00 Bathroom, Commercial on 3.74 Acres

NONE, Rural Mountain View County, Alberta

Discover the perfect location for your business in the thriving Netook Crossing Business Park, situated in Mountain View County. This bare lot, zoned Business Park District (I-BP), offers unparalleled potential for commercial development in a well-established and strategically located business hub. This 3.74-acre lot has a sewer connection, High-speed internet connection, telephone, natural gas and up to 800 amp service at the property line. If required for your use, a water well would need to be drilled and there is a limit to water use from Alberta Environment on average daily use.

#### **Exterior**

Lot Description Interior Lot, Level, Street Lighting, Cleared, Subdivided