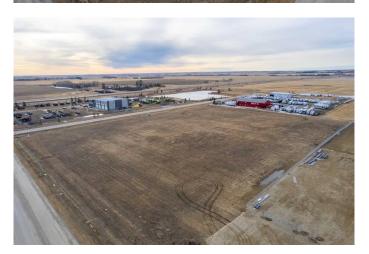

## \$430,100

0 Bedroom, 0.00 Bathroom, Commercial on 3.74 Acres

NONE, Rural Mountain View County, Alberta

Discover the perfect location for your business in the thriving Netook Crossing Business Park, situated in Mountain View County. This bare lot, zoned Business Park District (I-BP), offers unparalleled potential for commercial development in a well-established and strategically located business hub. This 3.74-acre lot has a sewer connection, High-speed internet connection, telephone, natural gas and up to 800 amp service at the property line. If required for your use, a water well would need to be drilled and there is a limit to water use from Alberta Environment on average daily use.

Netook Crossing is home to a diverse range of businesses, including retail outlets, professional services, light industrial operations, and more. This dynamic environment fosters collaboration and growth, making it an ideal location for businesses seeking visibility and connectivity.