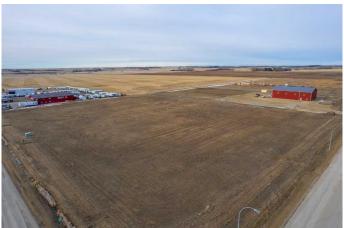

## \$430,100

0 Bedroom, 0.00 Bathroom, Commercial on 3.74 Acres

NONE, Rural Mountain View County, Alberta

Discover the perfect location for your business in the thriving Netook Crossing Business Park, situated in Mountain View County. This bare lot, zoned Business Park District (I-BP), offers unparalleled potential for commercial development in a well-established and strategically located business hub. This 3.74-acre lot has a sewer connection, High-speed internet connection, telephone, natural gas and up to 800 amp service at the property line. If required for your use, a water well would need to be drilled and there is a limit to water use from Alberta Environment on average daily use.

Netook Crossing is home to a diverse range of businesses, including retail outlets, professional services, light industrial operations, and more. This dynamic environment fosters collaboration and growth, making it an ideal location for businesses seeking visibility and connectivity.