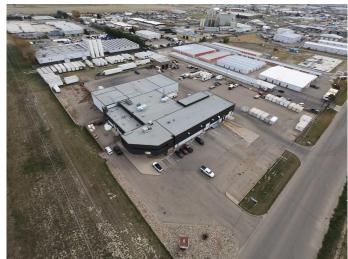

# \$1,740 - 2525 36 Street N, Lethbridge

MLS® #A2220459

#### \$1,740

0 Bedroom, 0.00 Bathroom, Commercial on 5.63 Acres

Churchill Industrial Park, Lethbridge, Alberta

Leasable Area: 3,755 SF

Gross Lease Price: \$1,740 per month. The Gross Lease Price includes the tenant's proportionate share of electricity, natural gas, water, and sewer.

### **Community Information**

Address 2525 36 Street N

Subdivision Churchill Industrial Park

City Lethbridge
County Lethbridge
Province Alberta

Postal Code T1H 5L1