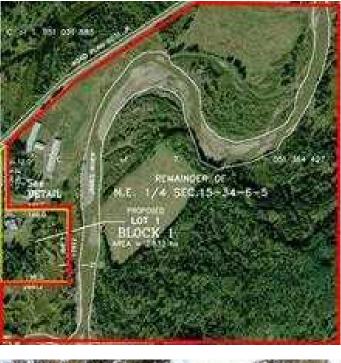

## \$849,000

0 Bedroom, 0.00 Bathroom, Land on 132.68 Acres

NONE, Rural Clearwater County, Alberta

132.68 acres located on the James River just North West of Sundre. The Homestead of 20 acres, has 2 older homes, one is 1200 sq ft with 2 bedrooms and heated by electric and wood, rented by a long term tenant for \$750 and the other one is unlivable but gives you an opportunity to replace it with a new house. 40X60 shop with cement floor with in floor heating installed but not connected, 50X60 barn . The additional 112 acres is mostly across the river with 20 acres of hay land and the rest treed. Good for grazing cattle or horses.