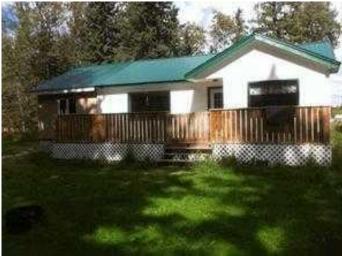

## \$849,000

0 Bedroom, 0.00 Bathroom, Land on 132.68 Acres

NONE, Rural Clearwater County, Alberta

132.68 acres located on the James River just North West of Sundre. The Homestead of 20 acres, has 2 older homes, one is 1200 sq ft with 2 bedrooms and heated by electric and wood, rented by a long term tenant for \$750 and the other one is unlivable but gives you an opportunity to replace it with a new house. 40X60 shop with cement floor with in floor heating installed but not connected, 50X60 barn . The additional 112 acres is mostly across the river with 20 acres of hay land and the rest treed. Good for grazing cattle or horses.