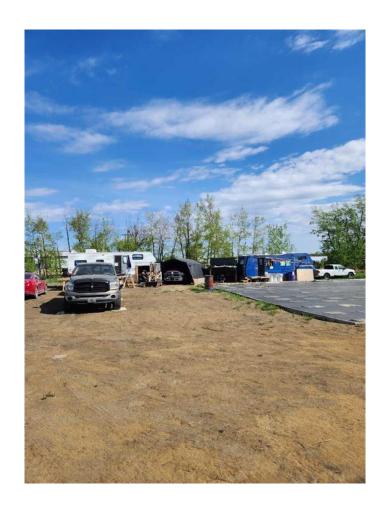

### \$185,000

0 Bedroom, 0.00 Bathroom, Land on 5.29 Acres

NONE, Rural Ponoka County, Alberta

Looking for the perfect spot to build your dream place in the country? This 5.29-acre parcel has been cleared, but still has plenty of beautiful trees and a great view. Zoned AG, so you've got tons of options, start a hobby farm, bring your animals, or just enjoy wide open space and privacy.

There's an Atco trailer on site that's been gutted to the studs, ready for you to turn into a cozy home or use while you build. Plus, there are 2 RVs on the property currently being lived in, so it's already set up for living or rental. School bus access is available, and town is just a quick 15-minute drive away.