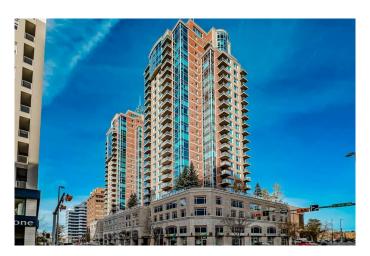

# \$318,000 - 1402, 910 5 Avenue Sw, Calgary

MLS® #A2220126

# \$318,000

1 Bedroom, 1.00 Bathroom, 661 sqft Residential on 0.00 Acres

Downtown Commercial Core, Calgary, Alberta

Framed by floor-to-ceiling windows on the 14th floor, this bright and inviting one-bedroom condo delivers panoramic views of the Bow River and city skyline. Natural light fills the open-concept living space, complete with a cozy gas fireplace and access to a private balconyâ€"ideal for morning coffee or evening sunsets. The kitchen features granite countertops, stainless steel appliances, and a functional island with seating. You'II also find in-suite laundry, central air conditioning, and a titled underground parking stall for added comfort and convenience. Enjoy unmatched walkability with Prince's Island Park, the Bow River Pathway, and the shops and restaurants of Kensington just steps away. This is downtown living with a viewâ€"and a lifestyle to match.