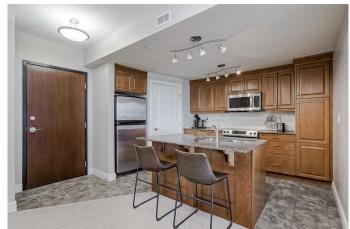

# \$318,000

1 Bedroom, 1.00 Bathroom, 661 sqft Residential on 0.00 Acres

Downtown Commercial Core, Calgary, Alberta

Framed by floor-to-ceiling windows on the 14th floor, this bright and inviting one-bedroom condo delivers panoramic views of the Bow River and city skyline. Natural light fills the open-concept living space, complete with a cozy gas fireplace and access to a private balconyâ€"ideal for morning coffee or evening sunsets. The kitchen features granite countertops, stainless steel appliances, and a functional island with seating. You'II also find in-suite laundry, central air conditioning, and a titled underground parking stall for added comfort and convenience. Enjoy unmatched walkability with Prince's Island Park, the Bow River Pathway, and the shops and restaurants of Kensington just steps away. This is downtown living with a viewâ€"and a lifestyle to match.

### Interior

Interior Features Breakfast Bar, Kitchen Island

Appliances Dishwasher, Dryer, Electric Range, Microwave Hood Fan, Refrigerator,

Washer, Window Coverings

Heating Fan Coil, Forced Air

Cooling Central Air