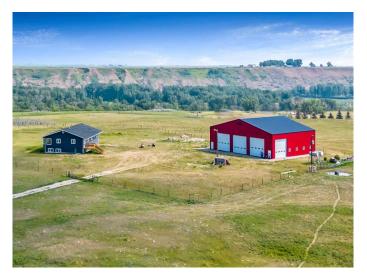

### \$1,089,000

4 Bedroom, 2.00 Bathroom, 2,059 sqft Residential on 15.00 Acres

NONE, Rural Foothills County, Alberta

SHOP & HOUSE on 15 Acres. This one-of-kind property near the Bow River offers endless opportunities. The 1994 bungalow features 4 bedrooms, vaulted ceilings, and a spacious open kitchen/family room with stunning views. The full basement is ready for your future development plans.

The home is equipped with triple E energy-efficient windows, hardy board exterior, and a new rear deck (2023). The roof shingles were replaced in 2018. The property's MASSIVE 70' x 60' shop is a standout feature, offering power, insulation, and a lined interior. It includes four 16' x 16' overhead doors with openers, four man doors, and a base prepared for a concrete floor. Located just 30 minutes from Okotoks and South Campus Hospital, this exceptional property won't last long.