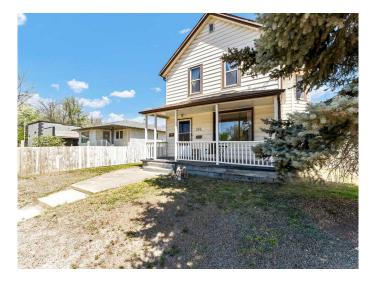

#### \$229,900

4 Bedroom, 2.00 Bathroom, 1,881 sqft Residential on 0.14 Acres

River Flats, Medicine Hat, Alberta

Step into timeless elegance with this spacious character home that blends historic charm with modern function. Situated on a large lot with impressive turn-of-the-century curb appeal, this unique property offers the rare advantage of four bedrooms and two full bathroomsâ€"an exceptional find for a home of this era. Inside, the main floor welcomes you with a grand entryway, flowing into an expansive living area and a dedicated dining room complete with storage. The functional kitchen, original hardwood floors, and main floor bedroom with a 3-piece bath add both warmth and versatility. Upstairs, you'll find three more bright and inviting bedrooms, each with its own personality and plenty of natural light. The upper level also features a spacious 4-piece bathroom, convenient laundry, and access to a large second-storey balcony with Duradeckâ€"perfect for enjoying panoramic views of the backyard and surrounding neighborhood. Outdoors, the generous yard offers ample space for play, relaxation, and gardening, while the single-car garage adds practical winter convenience. With thoughtful upgrades over the years, including newer windows, furnace, and central A/C, this home delivers affordable character livingâ€"without sacrificing space or comfort.

Built in 1908

**Essential Information** 

| MLS® #         | A2219879    |
|----------------|-------------|
| Price          | \$229,900   |
| Bedrooms       | 4           |
| Bathrooms      | 2.00        |
| Full Baths     | 2           |
| Square Footage | 1,881       |
| Acres          | 0.14        |
| Year Built     | 1908        |
| Туре           | Residential |
| Sub-Type       | Detached    |
| Style          | 2 Storey    |
| Status         | Active      |