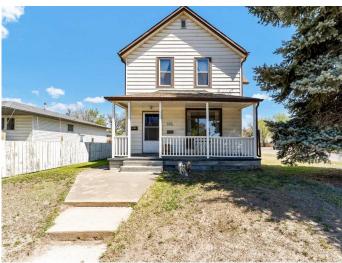

#### \$229,900

4 Bedroom, 2.00 Bathroom, 1,881 sqft Residential on 0.14 Acres

River Flats, Medicine Hat, Alberta

Step into timeless elegance with this spacious character home that blends historic charm with modern function. Situated on a large lot with impressive turn-of-the-century curb appeal, this unique property offers the rare advantage of four bedrooms and two full bathroomsâ€"an exceptional find for a home of this era. Inside, the main floor welcomes you with a grand entryway, flowing into an expansive living area and a dedicated dining room complete with storage. The functional kitchen, original hardwood floors, and main floor bedroom with a 3-piece bath add both warmth and versatility. Upstairs, you'll find three more bright and inviting bedrooms, each with its own personality and plenty of natural light. The upper level also features a spacious 4-piece bathroom, convenient laundry, and access to a large second-storey balcony with Duradeckâ€"perfect for enjoying panoramic views of the backyard and surrounding neighborhood. Outdoors, the generous yard offers ample space for play, relaxation, and gardening, while the single-car garage adds practical winter convenience. With thoughtful upgrades over the years, including newer windows, furnace, and central A/C, this home delivers affordable character livingâ€"without sacrificing space or comfort.

Built in 1908

**Essential Information** 

| MLS® #         | A2219879    |
|----------------|-------------|
| Price          | \$229,900   |
| Bedrooms       | 4           |
| Bathrooms      | 2.00        |
| Full Baths     | 2           |
| Square Footage | 1,881       |
| Acres          | 0.14        |
| Year Built     | 1908        |
| Туре           | Residential |
| Sub-Type       | Detached    |
| Style          | 2 Storey    |
| Status         | Active      |