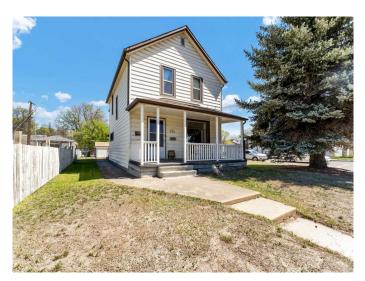

#### \$229,900

4 Bedroom, 2.00 Bathroom, 1,881 sqft Residential on 0.14 Acres

River Flats, Medicine Hat, Alberta

Step into timeless elegance with this spacious character home that blends historic charm with modern function. Situated on a large lot with impressive turn-of-the-century curb appeal, this unique property offers the rare advantage of four bedrooms and two full bathroomsâ€"an exceptional find for a home of this era. Inside, the main floor welcomes you with a grand entryway, flowing into an expansive living area and a dedicated dining room complete with storage. The functional kitchen, original hardwood floors, and main floor bedroom with a 3-piece bath add both warmth and versatility. Upstairs, you'll find three more bright and inviting bedrooms, each with its own personality and plenty of natural light. The upper level also features a spacious 4-piece bathroom, convenient laundry, and access to a large second-storey balcony with Duradeckâ€"perfect for enjoying panoramic views of the backyard and surrounding neighborhood. Outdoors, the generous yard offers ample space for play, relaxation, and gardening, while the single-car garage adds practical winter convenience. With thoughtful upgrades over the years, including newer windows, furnace, and central A/C, this home delivers affordable character livingâ€"without sacrificing space or comfort.

Built in 1908

**Essential Information** 

| MLS® #         | A2219879    |
|----------------|-------------|
| Price          | \$229,900   |
| Bedrooms       | 4           |
| Bathrooms      | 2.00        |
| Full Baths     | 2           |
| Square Footage | 1,881       |
| Acres          | 0.14        |
| Year Built     | 1908        |
| Туре           | Residential |
| Sub-Type       | Detached    |
| Style          | 2 Storey    |
| Status         | Active      |