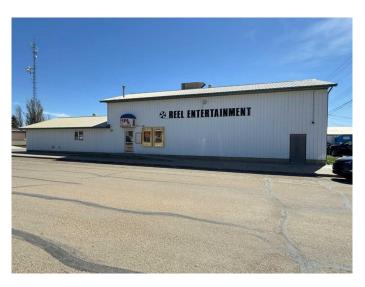

# \$249,900 - 5036 49 Street, Provost

MLS® #A2219848

### \$249,900

0 Bedroom, 0.00 Bathroom, Commercial on 0.00 Acres

Provost, Provost, Alberta

Business Opportunity: Reel Entertainment Theatre â€" Provost, AB

Step into ownership of a well-established entertainment hub in the heart of Provost. Reel Entertainment is a turnkey movie theatre business with multiple income streams and strong community support. Beyond the big screen, this property offers ongoing growth potential through its expanding concession and restaurant area, already drawing returns.