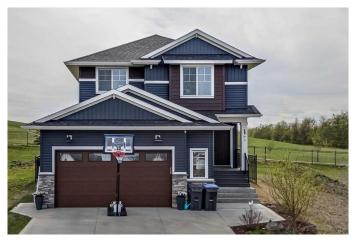

# \$699,900 - 12 Sweetgrass Place, Sylvan Lake

MLS® #A2219715

### \$699,900

5 Bedroom, 4.00 Bathroom, 2,011 sqft Residential on 0.12 Acres

Sixty West, Sylvan Lake, Alberta

Welcome to this stunning 2,011 sq ft two-story home located in the highly desirable Sixty West area of Sylvan Lake. Built by Falcon Homes in 2021, this beautifully developed property offers 5 spacious bedrooms, including a luxurious primary suite with a gorgeous 5-piece en suite bathroom. The main level features an inviting open-concept layout with beautiful light and durable vinyl plank flooring throughout, creating a warm and modern feel. A walk-through pantry directly from the laundry/mud room and garage doors, for easy grocery drop off. Living area has a gas burning fireplace and built in bench seats with storage for blankets and games or whatever you would like.

#### **Amenities**

Parking Spaces 2

Parking Concrete Driveway, Double Garage Attached

# of Garages 2