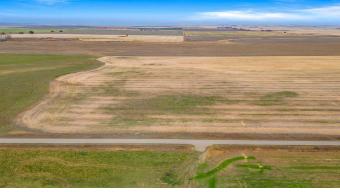

#### \$90,000

0 Bedroom, 0.00 Bathroom, Land on 1.88 Acres

NONE, Rural Vulcan County, Alberta

Beautiful 1.88 acres land with spectacular mountain views. A perfect place to make your own!

| MLS® #    | A2219676         |
|-----------|------------------|
| Price     | \$90,000         |
| Bathrooms | 0.00             |
| Acres     | 1.88             |
| Туре      | Land             |
| Sub-Type  | Residential Land |
| Status    | Active           |
|           |                  |

## Exterior

| Lot Description | Cleared, Level, Views |
|-----------------|-----------------------|
|-----------------|-----------------------|