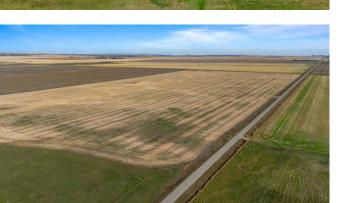

#### \$90,000

0 Bedroom, 0.00 Bathroom, Land on 1.88 Acres

NONE, Rural Vulcan County, Alberta

Beautiful 1.88 acres land with spectacular mountain views. A perfect place to make your own!

| MLS® #    | A2219676         |
|-----------|------------------|
| Price     | \$90,000         |
| Bathrooms | 0.00             |
| Acres     | 1.88             |
| Туре      | Land             |
| Sub-Type  | Residential Land |
| Status    | Active           |
|           |                  |

## Exterior

| Lot Description | Cleared, Level, Views |
|-----------------|-----------------------|
|-----------------|-----------------------|