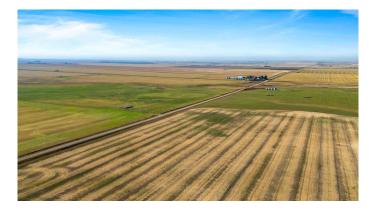

#### \$90,000

0 Bedroom, 0.00 Bathroom, Land on 1.88 Acres

NONE, Rural Vulcan County, Alberta

Beautiful 1.88 acres land with spectacular mountain views. A perfect place to make your own!

| MLS® #    | A2219676         |
|-----------|------------------|
| Price     | \$90,000         |
| Bathrooms | 0.00             |
| Acres     | 1.88             |
| Туре      | Land             |
| Sub-Type  | Residential Land |
| Status    | Active           |
|           |                  |

## Exterior

| Lot Description | Cleared, Level, Views |
|-----------------|-----------------------|
|-----------------|-----------------------|