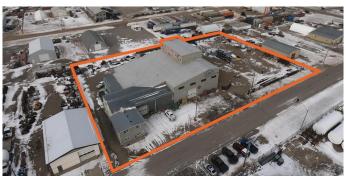

### \$1,875,000

0 Bedroom, 0.00 Bathroom, Commercial on 1.72 Acres

NONE, Nobleford, Alberta

Industrial stand-alone options are a rare find, particularly with this range of desirable features for modern industrial occupants. This single-user site includes ample usable yard space, six cranes (2x one-tonne, 2x two-tonne & 2x five-tonne),  $16\hat{a} \in \mathbb{T}^{M} - 40\hat{a} \in \mathbb{T}^{M}$  ceiling heights (crane hook height of  $22\hat{a} \in \mathbb{T}^{M}$ ), four overhead doors (North:  $14\hat{a} \in \mathbb{T}^{M} \times 16\hat{a} \in \mathbb{$ 

### **Property Highlights**

- 600-amp, three-phase, 600-volt service
- Large 1.72-acre yard
- 3 x one tonne & 3 x two tonne cranes
- Four OHD from 14' to 20'
- Six offices and reception area

#### **Essential Information**

MLS® # A2219640 Price \$1,875,000

Bathrooms 0.00 Acres 1.72 Year Built 1979

Type Commercial
Sub-Type Industrial
Status Active