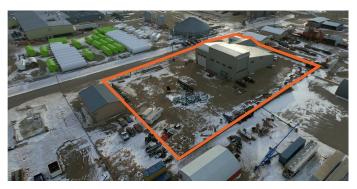

# \$1,875,000 - 207 11 Street, Nobleford

MLS® #A2219640

### \$1,875,000

0 Bedroom, 0.00 Bathroom, Commercial on 1.72 Acres

NONE, Nobleford, Alberta

Industrial stand-alone options are a rare find, particularly with this range of desirable features for modern industrial occupants. This single-user site includes ample usable yard space, six cranes (2x one-tonne, 2x two-tonne & 2x five-tonne),  $16\hat{a} \in \mathbb{T}^{M} - 40\hat{a} \in \mathbb{T}^{M}$  ceiling heights (crane hook height of  $22\hat{a} \in \mathbb{T}^{M}$ ), four overhead doors (North:  $14\hat{a} \in \mathbb{T}^{M} \times 16\hat{a} \in \mathbb{$ 

#### **Location Description**

This property is centrally located in the Town of Nobleford with direct access to Highway 3 via Highway 23. Just a 20 minute drive (<35 km) from the City of Lethbridge, this property offers an excellent opportunity to become an owner-user and lower your operating costs with lower taxes and expenses. This can significantly enhance your profitability over time.

### **Community Information**

Address 207 11 Street

Subdivision NONE

City Nobleford

County Lethbridge County

Province Alberta
Postal Code T0L 1S0