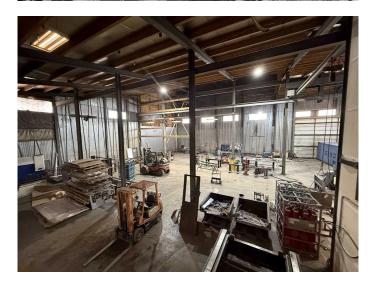

### \$1,875,000

0 Bedroom, 0.00 Bathroom, Commercial on 1.72 Acres

NONE, Nobleford, Alberta

Industrial stand-alone options are a rare find, particularly with this range of desirable features for modern industrial occupants. This single-user site includes ample usable yard space, six cranes (2x one-tonne, 2x two-tonne & 2x five-tonne),  $16\hat{a} \in \mathbb{T}^{M} - 40\hat{a} \in \mathbb{T}^{M}$  ceiling heights (crane hook height of  $22\hat{a} \in \mathbb{T}^{M}$ ), four overhead doors (North:  $14\hat{a} \in \mathbb{T}^{M} \times 16\hat{a} \in \mathbb{$ 

The building features a bright reception area, a staff washroom, and a breakroom on the main floor, along with six private offices and two additional washrooms on the second floor. The site prioritizes functional space, with multiple designated areas and large open-concept shop. Adaptable to your unique business needs, this Nobleford property presents a great opportunity to own your property and reduce expenses.

### **Property Highlights**

- 600-amp, three-phase, 600-volt service
- Large 1.72-acre yard
- 3 x one tonne & 3 x two tonne cranes
- Four OHD from 14' to 20'
- Six offices and reception area