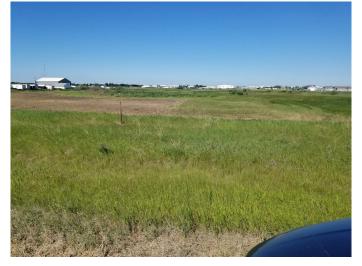

## \$225,000

0 Bedroom, 0.00 Bathroom, Commercial on 5.07 Acres

NONE, Rural Vermilion River, County of, Alberta

ATTENTION 5.07 Acres being offered for public auction June 24-26 .This property is in Kam's

Industrial Park 4 miles west of Lloydminster. The property is levelled and packed ready to develop. There are no warranties implied , sells "as is where is" unconditional offer. This is a mere posting. Information package available.