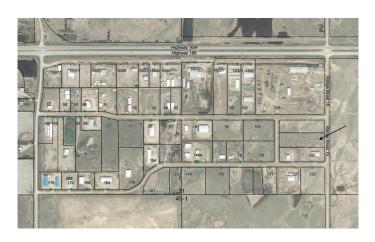

## \$225,000

0 Bedroom, 0.00 Bathroom, Commercial on 5.07 Acres

NONE, Rural Vermilion River, County of, Alberta

ATTENTION 5.07 Acres being offered for public auction June 24-26 .This property is in Kam's

Industrial Park 4 miles west of Lloydminster. The property is levelled and packed ready to develop. There are no warranties implied , sells "as is where is" unconditional offer. This is a mere posting. Information package available.

#### **Community Information**

| Address     | Lot 3 Royal Avenue            |
|-------------|-------------------------------|
| Subdivision | NONE                          |
| City        | Rural Vermilion River, County |
| County      | Vermilion River, County of    |
| Province    | Alberta                       |
| Postal Code | T9V 2M4                       |