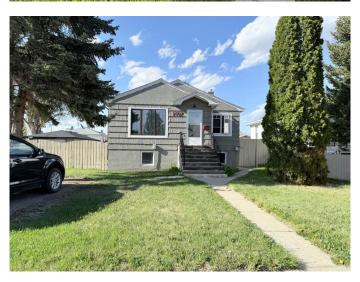

## \$359,000

3 Bedroom, 2.00 Bathroom, 916 sqft Residential on 0.12 Acres

Westminster, Lethbridge, Alberta

This super cute and well maintained bungalow has 2 bedrooms on the main level and a 1 bedroom illegal basement suite which was rented as an Airbnb. Updates over the years include windows, paint flooring, roof, furnace, and HWT. The fully fenced yard is partitioned off for the upper and lower suite privacy. There is lots of off street parking including a double pad which is accessed from the back alley. Located in a quiet street close to schools and shopping. This home has excellent potential for extra rental revenue. Book you showing with a Realtor today.

## **Community Information**

Address 1407 6a Avenue N

Subdivision Westminster
City Lethbridge
County Lethbridge

Province Alberta
Postal Code T1H 0V9

**Amenities** 

Parking Spaces 3

Parking Alley Access, Off Street, See Remarks