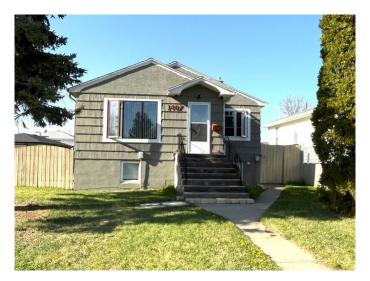

## \$359,000 - 1407 6a Avenue N, Lethbridge

MLS® #A2219445

## \$359,000

3 Bedroom, 2.00 Bathroom, 916 sqft Residential on 0.12 Acres

Westminster, Lethbridge, Alberta

This super cute and well maintained bungalow has 2 bedrooms on the main level and a 1 bedroom illegal basement suite which was rented as an Airbnb. Updates over the years include windows, paint flooring, roof, furnace, and HWT. The fully fenced yard is partitioned off for the upper and lower suite privacy. There is lots of off street parking including a double pad which is accessed from the back alley. Located in a quiet street close to schools and shopping. This home has excellent potential for extra rental revenue. Book you showing with a Realtor today.

## **Essential Information**

MLS® # A2219445 Price \$359,000

Bedrooms 3
Bathrooms 2.00
Full Baths 2
Square Footage 916

Acres 0.12

Year Built 1952

Type Residential

Sub-Type Detached

Style Bungalow