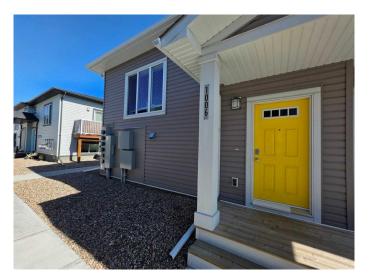

### \$265,000

2 Bedroom, 1.00 Bathroom, 558 sqft Residential on 0.00 Acres

Copperwood, Lethbridge, Alberta

A turn-key townhome just steps away from Firelight Park! This 2 bed, 1 bath unit is a practical option for those entering the real estate market or for those looking to live maintenance free! With an open concept main floor, central air conditioning, a balcony and 2 assigned parking stalls, this property offers ease of living and a great place to call home!

#### **Exterior**

Exterior Features Balcony

Lot Description Back Lane

Roof Asphalt Shingle

Construction Vinyl Siding

Foundation Poured Concrete