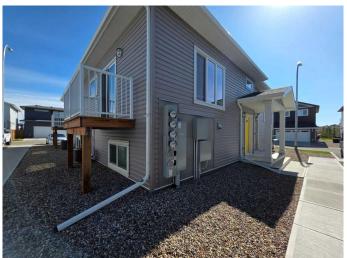

### \$265,000

2 Bedroom, 1.00 Bathroom, 558 sqft Residential on 0.00 Acres

Copperwood, Lethbridge, Alberta

A turn-key townhome just steps away from Firelight Park! This 2 bed, 1 bath unit is a practical option for those entering the real estate market or for those looking to live maintenance free! With an open concept main floor, central air conditioning, a balcony and 2 assigned parking stalls, this property offers ease of living and a great place to call home!

#### **Exterior**

Exterior Features Balcony

Lot Description Back Lane

Roof Asphalt Shingle

Construction Vinyl Siding

Foundation Poured Concrete