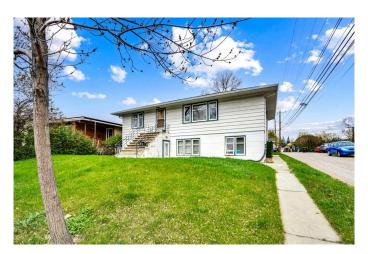

# \$925,000 - 112 29 Avenue Nw, Calgary

MLS® #A2219374

## \$925,000

0 Bedroom, 0.00 Bathroom, 1,270 sqft Multi-Family on 0.14 Acres

Tuxedo Park, Calgary, Alberta

INVESTOR ALERT / OVERSIZED CORNER LOT / TRIPLEX / GREAT NW LOCATION / CASH FLOWING PROPERTY. This property has unbelievable potential! Built as a legal TRIPLEX (with 3 electric meters in common area) but currently an illegal 4 Plex with 4 self contained 1 bedroom suites. Each unit has their own kitchen, full bathroom, living room, storage, parking stall and access to shared common (coin op.) laundry. Located in the Northwest Community of Tuxedo which has great access to bus routes, bistros, shopping, downtown and surrounded by plenty of parks. The CORNER M-C1 Zoned Lot is 50 X 120 SF and would be a fantastic redevelopment site.

#### **Essential Information**

MLS® # A2219374

Price \$925,000

Bathrooms 0.00

Square Footage 1,270

Acres 0.14

Year Built 1955

Type Multi-Family