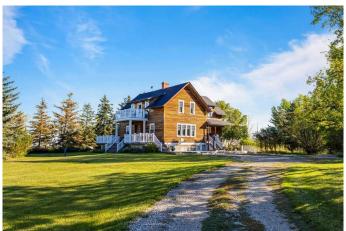

### \$809,900

5 Bedroom, 4.00 Bathroom, 2,095 sqft Residential on 3.38 Acres

NONE, Rural Wheatland County, Alberta

Step into timeless charm with this stunning 2-storey character home, built in 1912 and set on a picturesque 3.38-acre parcel in Wheatland County. This spacious heritage property offers over 3,000 sq ft of developed living space and is surrounded by mature trees, offering privacy, tranquility, and easy access to Calgary and surrounding areas. The main floor features a welcoming mudroom with access to the laundry room and a 2-piece bath, a bright and spacious kitchen, formal dining room, cozy living room, and a charming study/music roomâ€"perfect for a home office or creative space. Original architectural features, including the grand staircase, exposed brick, stunning woodwork, have all been lovingly preserved. Upstairs, you'll find four generously sized bedrooms, including a primary suite with walk-in closet and 2-piece ensuite. A 4-piece bathroom with a classic cast iron clawfoot tub completes the upper level. The fully developed basement includes a walk-up entrance as well as access from inside the home, additional bedroom, office, 3-piece bath, recreation room, utility room, and two large storage areasâ€"ideal for growing families or multigenerational living. This one-of-a-kind property blends heritage charm with functionality and space, offering a rare opportunity to own a piece of local history. Zoned for country living with room to roam, garden, a horse or two, chickens, or simply

#### **Exterior**

Exterior Features None

Lot Description Low Maintenance Landscape, No Neighbours Behind, Private, Treed,

Secluded

Roof Asphalt Shingle

Construction Cedar, Wood Frame

Foundation Poured Concrete