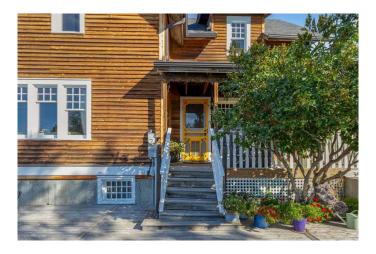

### \$809,900

5 Bedroom, 4.00 Bathroom, 2,095 sqft Residential on 3.38 Acres

NONE, Rural Wheatland County, Alberta

Step into timeless charm with this stunning 2-storey character home, built in 1912 and set on a picturesque 3.38-acre parcel in Wheatland County. This spacious heritage property offers over 3,000 sq ft of developed living space and is surrounded by mature trees, offering privacy, tranquility, and easy access to Calgary and surrounding areas. The main floor features a welcoming mudroom with access to the laundry room and a 2-piece bath, a bright and spacious kitchen, formal dining room, cozy living room, and a charming study/music roomâ€"perfect for a home office or creative space. Original architectural features, including the grand staircase, exposed brick, stunning woodwork, have all been lovingly preserved. Upstairs, you'll find four generously sized bedrooms, including a primary suite with walk-in closet and 2-piece ensuite. A 4-piece bathroom with a classic cast iron clawfoot tub completes the upper level. The fully developed basement includes a walk-up entrance as well as access from inside the home, additional bedroom, office, 3-piece bath, recreation room, utility room, and two large storage areasâ€"ideal for growing families or multigenerational living. This one-of-a-kind property blends heritage charm with functionality and space, offering a rare opportunity to own a piece of local history. Zoned for country living with room to roam, garden, a horse or two, chickens, or simply

#### **Exterior**

Exterior Features None

Lot Description Low Maintenance Landscape, No Neighbours Behind, Private, Treed,

Secluded

Roof Asphalt Shingle

Construction Cedar, Wood Frame

Foundation Poured Concrete