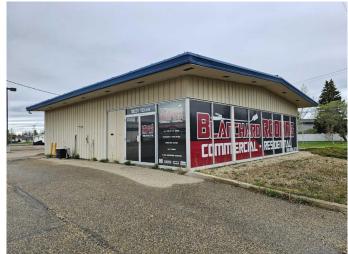

#### \$15

0 Bedroom, 0.00 Bathroom, Commercial on 0.00 Acres

Avondale., Grande Prairie, Alberta

This Â property has a 1,920 square foot building with 700 square feet of office space and a 1220 square foot shop. It can have many different uses and the location is great! Come take a look at a great location for your business!Â

#### **Essential Information**

MLS® # A2219309

Price \$15
Bathrooms 0.00
Acres 0.00

Year Built 1975

Type Commercial Sub-Type Mixed Use

Status Active