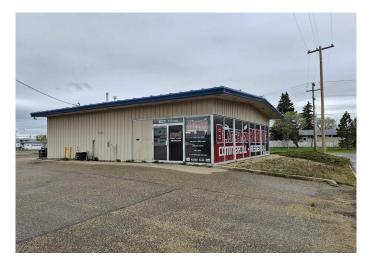

#### \$15

0 Bedroom, 0.00 Bathroom, Commercial on 0.00 Acres

Avondale., Grande Prairie, Alberta

This Â property has a 1,920 square foot building with 700 square feet of office space and a 1220 square foot shop. It can have many different uses and the location is great! Come take a look at a great location for your business!Â

#### **Essential Information**

MLS® # A2219309

Price \$15
Bathrooms 0.00
Acres 0.00

Year Built 1975

Type Commercial Sub-Type Mixed Use

Status Active