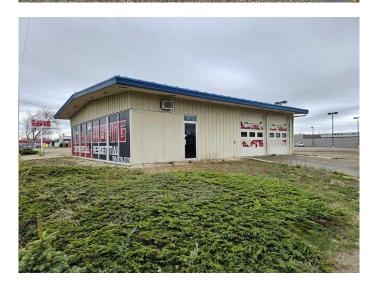

#### \$15

0 Bedroom, 0.00 Bathroom, Commercial on 0.00 Acres

Avondale., Grande Prairie, Alberta

This Â property has a 1,920 square foot building with 700 square feet of office space and a 1220 square foot shop. It can have many different uses and the location is great! Come take a look at a great location for your business!Â

#### **Essential Information**

MLS® # A2219309

Price \$15
Bathrooms 0.00
Acres 0.00

Year Built 1975

Type Commercial Sub-Type Mixed Use

Status Active