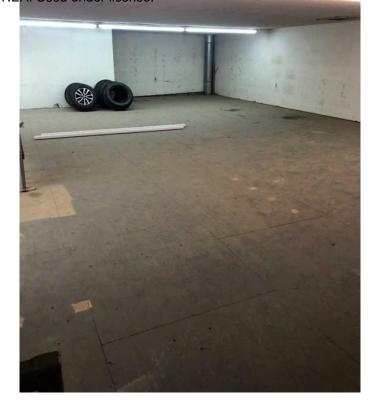

### \$3,000

0 Bedroom, 0.00 Bathroom, Commercial on 0.00 Acres

NONE, Swan Hills, Alberta

THIS LOCATION IS PERFECT FOR A COMMERCIAL OR BUSINESS RIGHT OFF THE HIGHWAY. 3800 SQ FT SHOP & OFFICE COMPLEX WITH A 1300 SQ FT MEZZANINE AND HAS 14 FT. OVERHEAD DOORS AND COMES WITH A LARGE COMPRESSOR. ESSO SERVICE STATION IS LOCATED BESIDE THIS LOT THAT CREATES A GOOD TRAFFIC STOP.