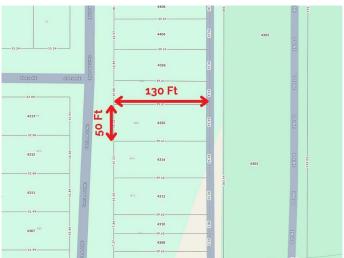

# \$729,900

0 Bedroom, 0.00 Bathroom, Land on 0.15 Acres

Highland Park, Calgary, Alberta

ATTENTION: INVESTORS & DEVELOPERS! **DEVELOPMENT PERMIT IS APPROVED!** This 50 ft x 130 ft development-ready site in Highland Park offers 6,500 SQ FT OF PRIME REAL ESTATE! The property includes **DETAILED PLANS FOR A 2-STOREY** SEMI-DETACHED DUPLEX infill with a LEGAL 2-bed basement suite on each side. Alternatively, bring your architect and design the project of your dreams on this bare site in an UNBEATABLE LOCATION. The land has already been cleared and is READY FOR IMMEDIATE DEVELOPMENT, giving you a head start on your next project. The location couldn't be better in the desirable Highland Park community. Enjoy walking access to schools, parks, pathways, and a newer retail and service hub at 43 Avenue and Centre Street. Commuting is a breeze, with Centre Street providing quick access to downtown and major roadways like McKnight Boulevard and Edmonton Trail offering easy connectivity, so you're never far from where you need to be. This lot is ideally situated for modern urban living. Reach out today for more information!