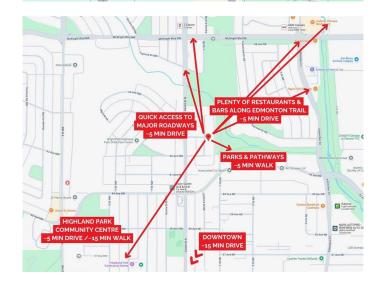

# \$729,900

0 Bedroom, 0.00 Bathroom, Land on 0.15 Acres

Highland Park, Calgary, Alberta

ATTENTION: INVESTORS & DEVELOPERS! **DEVELOPMENT PERMIT IS APPROVED!** This 50 ft x 130 ft development-ready site in Highland Park offers 6,500 SQ FT OF PRIME REAL ESTATE! The property includes **DETAILED PLANS FOR A 2-STOREY** SEMI-DETACHED DUPLEX infill with a LEGAL 2-bed basement suite on each side. Alternatively, bring your architect and design the project of your dreams on this bare site in an UNBEATABLE LOCATION. The land has already been cleared and is READY FOR IMMEDIATE DEVELOPMENT, giving you a head start on your next project. The location couldn't be better in the desirable Highland Park community. Enjoy walking access to schools, parks, pathways, and a newer retail and service hub at 43 Avenue and Centre Street. Commuting is a breeze, with Centre Street providing quick access to downtown and major roadways like McKnight Boulevard and Edmonton Trail offering easy connectivity, so you're never far from where you need to be. This lot is ideally situated for modern urban living. Reach out today for more information!