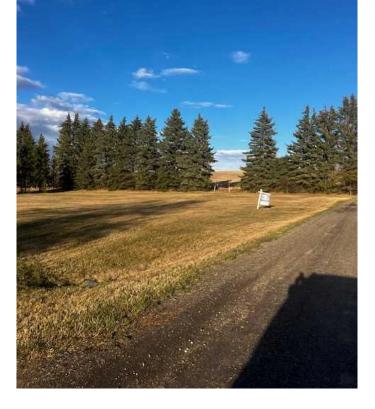

### \$48,000

0 Bedroom, 0.00 Bathroom, Land on 0.55 Acres

NONE, Huxley, Alberta

FOUR (4) RESIDENTIAL LOTS 4- 50 X 120 FT RESIDENTIAL LOTS IN THE VILLAGE OF HUXLEY, which began in 1907, a ball diamond, playground, Community Hall, Curling Rink, plus the ROYAL CANADIAN LEGION. The population OF HUXLEY is 75 residents. A BEAUTIFUL SETTING. FLAT LOT AND HAS the water line to the property to the lots. Seller is selling as a package, LOTS 17-20. A QUIET LITTLE VILLAGE JUST NORTH OF TROCHU. PAVED HIGHWAY FROM HIGHWAY II and east on HIGHWAY 27. A RARE FIND.