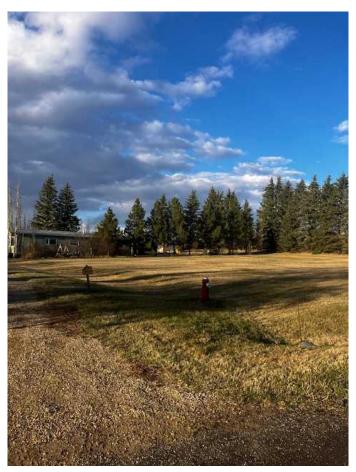

### \$48,000

0 Bedroom, 0.00 Bathroom, Land on 0.55 Acres

NONE, Huxley, Alberta

FOUR (4) RESIDENTIAL LOTS 4- 50 X 120 FT RESIDENTIAL LOTS IN THE VILLAGE OF HUXLEY, which began in 1907, a ball diamond, playground, Community Hall, Curling Rink, plus the ROYAL CANADIAN LEGION. The population OF HUXLEY is 75 residents. A BEAUTIFUL SETTING. FLAT LOT AND HAS the water line to the property to the lots. Seller is selling as a package, LOTS 17-20. A QUIET LITTLE VILLAGE JUST NORTH OF TROCHU. PAVED HIGHWAY FROM HIGHWAY II and east on HIGHWAY 27. A RARE FIND.