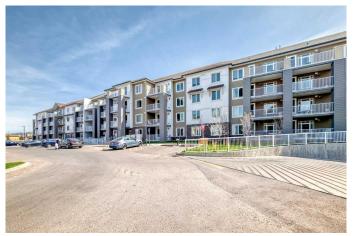

# \$399,000

2 Bedroom, 2.00 Bathroom, 960 sqft Residential on 0.00 Acres

Saddle Ridge, Calgary, Alberta

Welcome to your dream Condo Unit. Perfect for first time home Buyers/Investors. Very well maintained, Less than 2 years old, 2023 Built 2 BR 2WR condo Located next to the Saddle town LRT Station. Upgrades include, Kitchen with Quartz Countertops, Subway Style backsplash, Stainless Appliances, Balcony with the Gas outlet for the BBQs, In-suite personal Laundry., Plenty of natural light and light fixtures are energy efficient, Security and surveillance system in the building. One Underground and heated parking. Excellent Location only 20 mts from Airport. Very close to Schools, parks, Grocery Stores, Major Banks, Shopper's Drug mart, Restaurants.

#### **Amenities**

Amenities Elevator(s), Visitor Parking

Parking Spaces 1

Parking Underground

### **Exterior**

Exterior Features Balcony

Roof Asphalt Shingle

Construction Vinyl Siding, Wood Siding

Foundation Poured Concrete