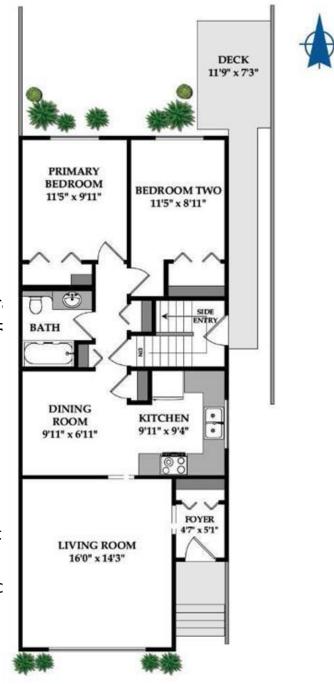

### \$419,914

4 Bedroom, 2.00 Bathroom, 940 sqft Residential on 0.07 Acres

Dover, Calgary, Alberta

112 Dovertree Place SE | Nestled On A Quiet Street In The Community Of Dover, This Semi-Detached Bungalow Home Offers 2-Bedrooms & 1-Bath On Main Floor, Plus A Developed Basement, Kitchenette, 2-Bedrooms & A 4 PCE Bathroom & Additional Living Space | Great Value Close To Downtown Calgary | Located On A Quiet Street With Easy Access To Transit, Schools, Parks, & Major Routes Like Deerfoot Trail & 17 Avenue | No Interior Photos As Tenant Occupied | Currently Rented To One Tenant As One Unit Up & Down.