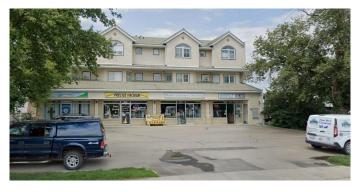

Good exposure. Building composes of a laundromat and church that bring in good traffic. Nearby draws include daycares, the Legion, Strathmore Centre, Strathmore court house, and downtown Strathmore. Attractive store front. Professionally managed.

\$14 SQFT per annum Basic Rent \$6 SQFT operational costs (Additional Rent) Roughly \$1557.50 month including GST \*Utilities not included Fixturing periods and lease improvements can be negotiated.

Built in 2001