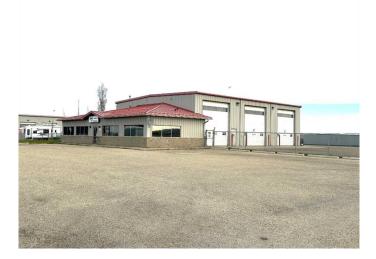

#### \$18

0 Bedroom, 0.00 Bathroom, Commercial on 2.85 Acres

Airport G.P., Grande Prairie, Alberta

This well-maintained 6,750 sq. ft. industrial shop is situated on 2.85 acres of fully fenced and graveled yard, featuring paved front parking and municipal water. The 60' x 75' shop offers three full-length 60' bays, each equipped with a 16' x 18' overhead door, a designated parts area, and mezzanine storage. Inside, the office layout includes four private offices, a reception area, boardroom, and washroom, designed to support daily operations with functionality and efficiency. The site layout maximizes usability with ample yard space and excellent building placement, making it an ideal fit for a variety of industrial users. Additional Rent: \$4.75 PSF. Contact your Commercial Realtor® for more information or to schedule a tour.