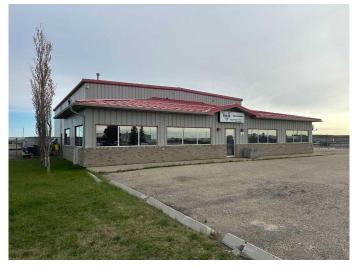

#### \$18

0 Bedroom, 0.00 Bathroom, Commercial on 2.85 Acres

Airport G.P., Grande Prairie, Alberta

This well-maintained 6,750 sq. ft. industrial shop is situated on 2.85 acres of fully fenced and graveled yard, featuring paved front parking and municipal water. The 60' x 75' shop offers three full-length 60' bays, each equipped with a 16' x 18' overhead door, a designated parts area, and mezzanine storage. Inside, the office layout includes four private offices, a reception area, boardroom, and washroom, designed to support daily operations with functionality and efficiency. The site layout maximizes usability with ample yard space and excellent building placement, making it an ideal fit for a variety of industrial users. Additional Rent: \$4.75 PSF. Contact your Commercial Realtor® for more information or to schedule a tour.