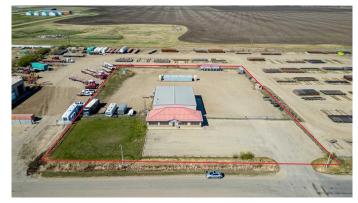

#### \$18

0 Bedroom, 0.00 Bathroom, Commercial on 2.85 Acres

Airport G.P., Grande Prairie, Alberta

This well-maintained 6,750 sq. ft. industrial shop is situated on 2.85 acres of fully fenced and graveled yard, featuring paved front parking and municipal water. The 60' x 75' shop offers three full-length 60' bays, each equipped with a 16' x 18' overhead door, a designated parts area, and mezzanine storage. Inside, the office layout includes four private offices, a reception area, boardroom, and washroom, designed to support daily operations with functionality and efficiency. The site layout maximizes usability with ample yard space and excellent building placement, making it an ideal fit for a variety of industrial users. Additional Rent: \$4.75 PSF. Contact your Commercial Realtor® for more information or to schedule a tour.