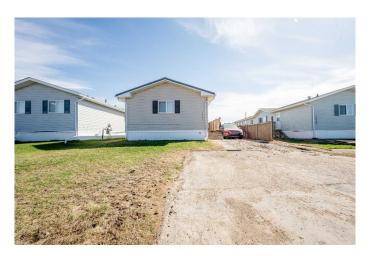

## \$259,900

4 Bedroom, 2.00 Bathroom, 1,520 sqft Residential on 0.11 Acres

NONE, Clairmont, Alberta

This charming 4-bedroom, 2-bathroom home offers 1,520 square feet of comfortable living space, perfect for families or anyone seeking room to grow. Enjoy the benefits of county taxes while relaxing in a fully air-conditioned interior. The fenced yard is ideal for pets or outdoor activities, providing a secure and private space. With its practical layout and move-in-ready condition, this property is a must-see for buyers looking for value and maintenance free tin roof! Call real estate professional today!!

#### **Exterior**

Exterior Features Other

Lot Description Landscaped, Lawn

Roof Metal

Construction Vinyl Siding, Wood Frame

Foundation Piling(s)