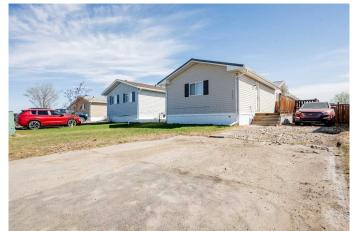

## \$259,900

4 Bedroom, 2.00 Bathroom, 1,520 sqft Residential on 0.11 Acres

NONE, Clairmont, Alberta

This charming 4-bedroom, 2-bathroom home offers 1,520 square feet of comfortable living space, perfect for families or anyone seeking room to grow. Enjoy the benefits of county taxes while relaxing in a fully air-conditioned interior. The fenced yard is ideal for pets or outdoor activities, providing a secure and private space. With its practical layout and move-in-ready condition, this property is a must-see for buyers looking for value and maintenance free tin roof! Call real estate professional today!!

### Interior

Interior Features No Smoking Home

Appliances Dishwasher, Electric Stove, Refrigerator, Washer/Dryer

Heating Forced Air Cooling Central Air

Basement None