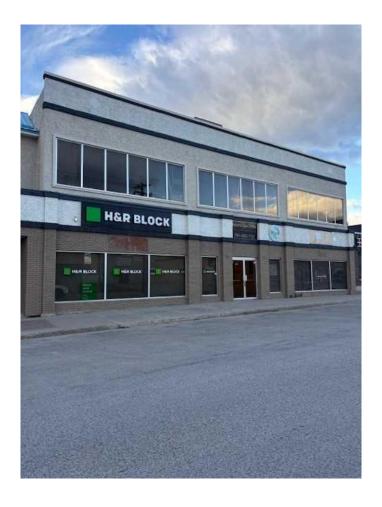

#### \$600

0 Bedroom, 0.00 Bathroom, Commercial on 0.00 Acres

Mountain View, Hinton, Alberta

Main floor space split into reception and one office. Space total 351 sq. ft.

Built in 1973