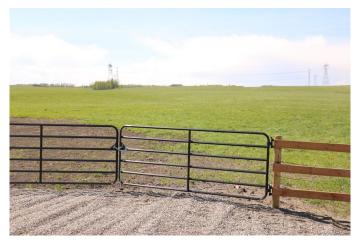

### \$450,000

0 Bedroom, 0.00 Bathroom, Land on 41.96 Acres

NONE, Rural Mountain View County, Alberta

41.96 acres zoned AG all on pavement close to Olds. This property has great building spots and is located in a close proximity to golfing and Dickson Dam. The property is completely perimeter fenced. Start your small hobby farm or build your next dream home!