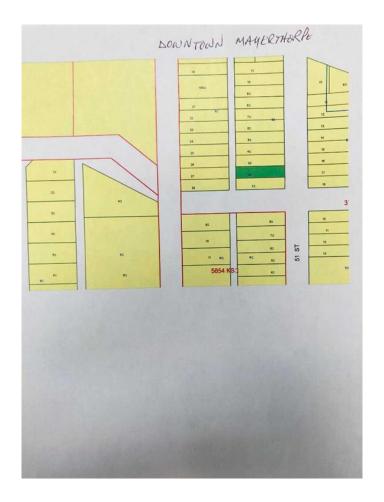

## \$19,000

0 Bedroom, 0.00 Bathroom, Land on 0.11 Acres

NONE, Mayerthorpe, Alberta

Downtown Mayerthorpe Commercial lot for sale. Lot is 4,620 sq.ft.

# **Community Information**

Address 5002 51 Street

Subdivision NONE

City Mayerthorpe

County Lac Ste. Anne County

Province Alberta
Postal Code T0E 1N0