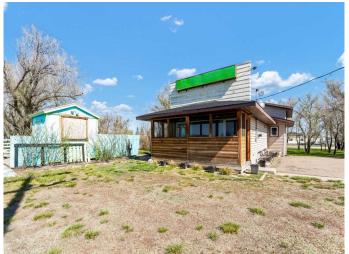

# \$235,000

0 Bedroom, 0.00 Bathroom, Commercial on 0.82 Acres

NONE, Suffield, Alberta

Welcome to a rare and versatile property in the quiet community of Suffieldâ€"just minutes from Medicine Hatâ€"where opportunity meets imagination. Situated right along Highway #1, the location offers unbeatable visibility for entrepreneurs and convenient access for commuters. Spanning 11 lots, the property includes: A 1,634 sq ft building, currently outfitted as a fully equipped commercial kitchen (kitchen equipment can be purchased in addition to the property)â€"perfect for catering, events, or converting into a one-of-a-kind residence, eight fully serviced RV/camping stalls â€"ideal for guest hosting, weekend rentals, or income generation, Two additional vacant lots with room to expand, create, or enjoy some extra space, Leveled gravel areas and ample parking throughout Zoned both Residential/Commercial, 11 lots, Hwy #1 Exposure, Income Potential, Flexible Useâ€lOpportunities like this don't come up oftenâ€"book your private showing today and explore the potential for yourself!

Built in 1986

## **Exterior**

Roof Asphalt Shingle

Construction Mixed Foundation None