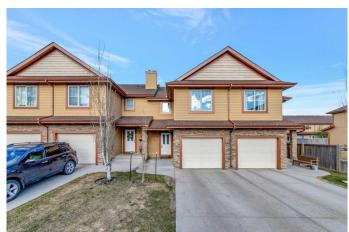

### \$265,900

3 Bedroom, 4.00 Bathroom, 1,166 sqft Residential on 0.00 Acres

College Park, Lloydminster, Alberta

Check out Unit 5, 1407 53 Avenue in Willow Glen Placeâ€"right in the heart of College Park. This townhouse offers three bedrooms and laundry upstairs, plus a primary bedroom with a walk-in closet and private three-piece ensuite. The kitchen features quartz countertops, and the fully finished basement gives you a large family room, extra storage, and another full bathroom. Comes with a 19x21 single attached garage and all appliances. Pets allowed with some restrictions.

#### **Exterior**

Exterior Features None

Lot Description City Lot, Landscaped

Roof Asphalt Shingle

Construction Stone, Vinyl Siding, Wood Frame

Foundation Wood