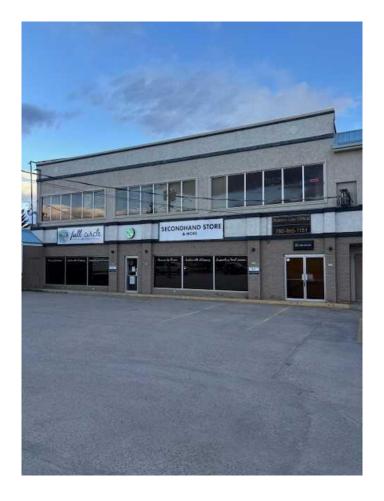

# \$1,250 - 205/206, 211 Pembina Avenue, Hinton

MLS® #A2218240

#### \$1,250

0 Bedroom, 0.00 Bathroom, Commercial on 0.00 Acres

Mountain View, Hinton, Alberta

Second floor space divided into offices and reception area. Space size 1250 sq. ft.

Built in 1973