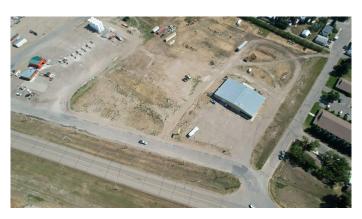

### \$997,500

0 Bedroom, 0.00 Bathroom, Commercial on 7.20 Acres

NONE, Milk River, Alberta

This impressive 10,400 sq ft mixed-use commercial building is strategically located along Highway 4, just 30 minutes from the U.S. border, offering exceptional visibility and accessibility for a variety of business ventures. Whether you're in trucking, automotive, agriculture, welding, or sales and service, this property delivers the space and flexibility you need.

The heated shop spans over 5,600 sq ft and includes a large wash bay with floor drains, two oversized bay doors, and a convenient drive-through layout: ideal for semi-truck access. A mezzanine level offers extensive storage, loading access, additional rooms, and two private offices.

Inside the main building, you'll find a spacious showroom and a total of 10 offices, providing plenty of room for administration, customer service, or retail displays.

Set on a massive 7.2 acre lot, there's ample space for parking, outdoor storage, future expansion, or development. The potential here is as vast as the land itself.