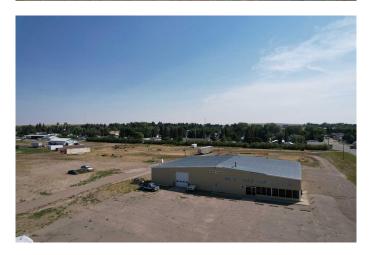

### \$997,500

0 Bedroom, 0.00 Bathroom, Commercial on 7.20 Acres

NONE, Milk River, Alberta

This impressive 10,400 sq ft mixed-use commercial building is strategically located along Highway 4, just 30 minutes from the U.S. border, offering exceptional visibility and accessibility for a variety of business ventures. Whether you're in trucking, automotive, agriculture, welding, or sales and service, this property delivers the space and flexibility you need.

Inside the main building, you'll find a spacious showroom and a total of 10 offices, providing plenty of room for administration, customer service, or retail displays.

Set on a massive 7.2 acre lot, there's ample space for parking, outdoor storage, future expansion, or development. The potential here is as vast as the land itself.