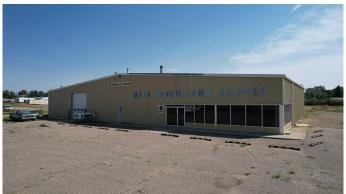

### \$997,500

0 Bedroom, 0.00 Bathroom, Commercial on 7.20 Acres

NONE, Milk River, Alberta

This impressive 10,400 sq ft mixed-use commercial building is strategically located along Highway 4, just 30 minutes from the U.S. border, offering exceptional visibility and accessibility for a variety of business ventures. Whether you're in trucking, automotive, agriculture, welding, or sales and service, this property delivers the space and flexibility you need.

Inside the main building, you'll find a spacious showroom and a total of 10 offices, providing plenty of room for administration, customer service, or retail displays.

Set on a massive 7.2 acre lot, there's ample space for parking, outdoor storage, future expansion, or development. The potential here is as vast as the land itself.