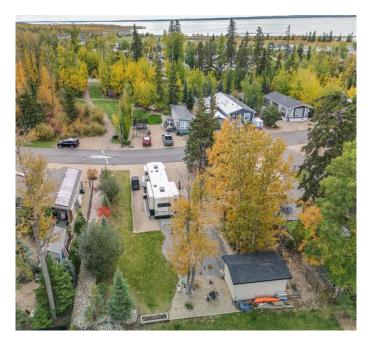

#### \$245,000

0 Bedroom, 0.00 Bathroom, Land on 0.14 Acres

Raymond Shores, Rural Ponoka County, Alberta

GET READY FOR LAKE LIFE with the family at Raymond Shores RV Resort on Gull Lake! You will not want to miss out on the chance to secure one of the few PREMIUM lots you can find at this resort. This one comes with a LUXURY 2019 385GK-R SOLITUDE. 38.5' 5TH WHEEL RV, skirted & insulated so you are set up for YEAR ROUND ENJOYMENT! A stunning custom unit that has been fully upgraded with all the bells and whistles from elegant crown moulding, a retractable tv/entertainment centre, to your power reclining, heated & MASSAGING theatre seats. You will never have to worry about storage, everywhere you look this unit has handy compartments including a pull out ottoman under the master bed, a massive pass-through storage area from the exterior, and an oversized closet in the master. Along with a cozy queen bed, you have a sleeper sofa in the living room, and the outdoor shed could easily be converted into a bunkhouse for guests. The RV has transferable on-site warranty until May 2026! Enjoy peace and tranquility in your beautifully landscaped lot, that backs onto a picturesque pasture where you watch the wildlife roam. Another rare feature of this lot is it sits next to an easement which adds even more space and privacy! The community features beautiful walking paths, a

clubhouse with an indoor pool/hot tub, fitness centre, theatre room and even a crafts room for the kids! Enjoy a game of pickle-ball at the courtyard or gather with friends at the community beach area. Access to the grounds is gated and conveniently operated with an app on your phone so no more having to meet your guests at the gate! Beat the rush for lake lots and book your showing today!