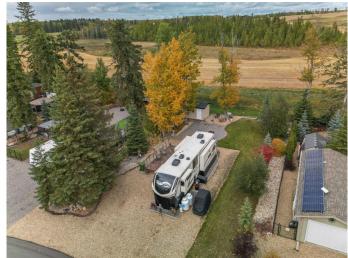

#### \$245,000

0 Bedroom, 0.00 Bathroom, Land on 0.14 Acres

Raymond Shores, Rural Ponoka County, Alberta

GET READY FOR LAKE LIFE with the family at Raymond Shores RV Resort on Gull Lake! You will not want to miss out on the chance to secure one of the few PREMIUM lots you can find at this resort. This one comes with a LUXURY 2019 385GK-R SOLITUDE. 38.5' 5TH WHEEL RV, skirted & insulated so you are set up for YEAR ROUND ENJOYMENT! A stunning custom unit that has been fully upgraded with all the bells and whistles from elegant crown moulding, a retractable tv/entertainment centre, to your power reclining, heated & MASSAGING theatre seats. You will never have to worry about storage, everywhere you look this unit has handy compartments including a pull out ottoman under the master bed, a massive pass-through storage area from the exterior, and an oversized closet in the master. Along with a cozy queen bed, you have a sleeper sofa in the living room, and the outdoor shed could easily be converted into a bunkhouse for guests. The RV has transferable on-site warranty until May 2026! Enjoy peace and tranquility in your beautifully landscaped lot, that backs onto a picturesque pasture where you watch the wildlife roam. Another rare feature of this lot is it sits next to an easement which adds even more space and privacy! The community features beautiful walking paths, a