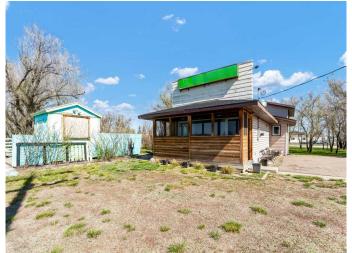

### \$235,000

1 Bedroom, 1.00 Bathroom, 1,634 sqft Residential on 0.82 Acres

NONE, Suffield, Alberta

Welcome to a rare and versatile property in the quiet community of Suffieldâ€"just minutes from Medicine Hatâ€"where opportunity meets imagination. Situated right along Highway #1, the location offers unbeatable visibility for entrepreneurs and convenient access for commuters. Spanning 11 lots, the property includes: A 1,634 sq ft building, currently outfitted as a fully equipped commercial kitchen (kitchen equipment can be purchased in addition to the property)â€"perfect for catering, events, or converting into a one-of-a-kind residence, eight fully serviced RV/camping stalls â€"ideal for guest hosting, weekend rentals, or income generation, Two additional vacant lots with room to expand, create, or enjoy some extra space, Leveled gravel areas and ample parking throughout Zoned both Residential/Commercial, 11 lots, Hwy #1 Exposure, Income Potential, Flexible Useâ€lOpportunities like this don't come up oftenâ€"book your private showing today and explore the potential for yourself!

#### **Essential Information**

MLS® # A2217937 Price \$235,000

Bedrooms 1

Bathrooms 1.00

Full Baths 1

Square Footage 1,634 Acres 0.82 Year Built 1986

Type Residential Sub-Type Detached

Style 1 and Half Storey