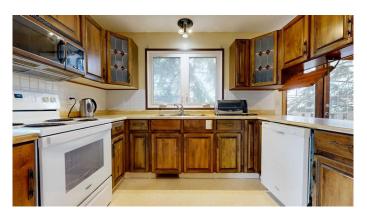

# Interior

Interior Features See Remarks

Appliances Dishwasher, Electric Stove, Microwave, Refrigerator, Washer/Dryer

Heating Forced Air, Natural Gas

Cooling None
Fireplace Yes
# of Fireplaces 1

Fireplaces Living Room, Wood Burning