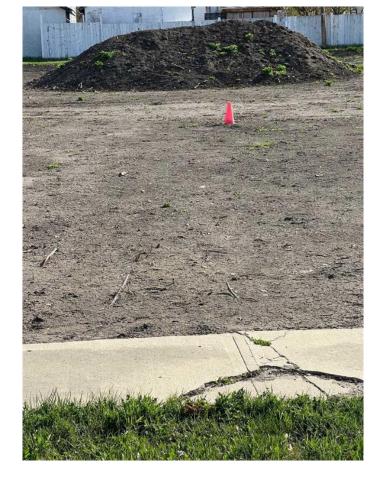

## \$75,000

0 Bedroom, 0.00 Bathroom, Land on 0.18 Acres

NONE, Beaverlodge, Alberta

Large serviced building lot available on 3rd Avenue. Zoning allows for new home construction, multifamily and modular homes. Property size is 65ft x 120ft. This property is eligible for the Town of Beaverlodge redevelopment program. This lot has been cleaned up, landscaped and ready for construction. The adjoining lot is also for sale. Call your realtor of choice for more information.