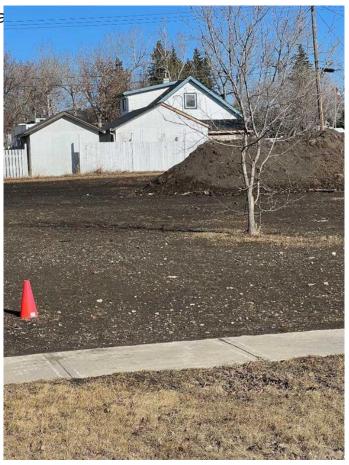

## \$75,000

0 Bedroom, 0.00 Bathroom, Land on 0.18 Acres

NONE, Beaverlodge, Alberta

Large serviced building lot available on 3rd Avenue. Zoning allows for new home construction, multifamily and modular homes. Property size is 65ft x 120ft. This property is eligible for the Town of Beaverlodge redevelopment program. This lot has been cleaned up, landscaped and ready for construction. The adjoining lot is also for sale. Call your realtor of choice for more information.