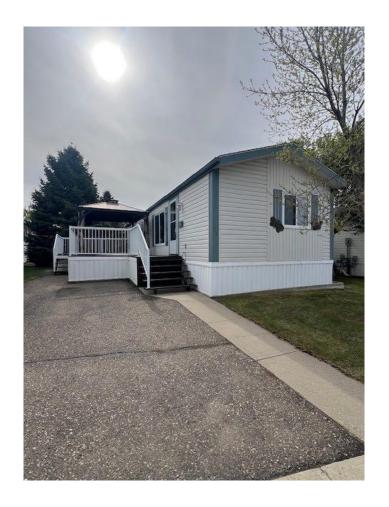

## \$209,000 - 25, 1600 Strachan Road Se, Medicine Hat

MLS® #A2217746

## \$209,000

2 Bedroom, 1.00 Bathroom, 850 sqft Mobile on 0.00 Acres

Southland, Medicine Hat, Alberta

Don't miss this amazing opportunity to own a beautiful home in one of the area's most welcoming and well-kept communities! This affordable gem offers the perfect combination of comfort, safety, and charmâ€"ideal for anyone looking to enjoy a peaceful lifestyle without breaking the bank. You'll love the friendly neighbors, quiet surroundings, and easy access to everything you need. Whether you're starting out, downsizing, or just looking for a great deal, this home checks all the boxes. Come see why this community is such a hidden treasureâ€"you'II fall in love the moment you arrive!

## **Essential Information**

MLS® # A2217746 Price \$209,000

Bedrooms 2
Bathrooms 1.00
Full Baths 1

Square Footage 850
Acres 0.00
Type Mobile
Sub-Type Mobile

Style Single Wide Mobile Home

Status Active

## **Community Information**

Address 25, 1600 Strachan Road Se

Subdivision Southland

City Medicine Hat

County Medicine Hat

Province Alberta
Postal Code T1b 4M3

**Amenities** 

Parking Spaces 2