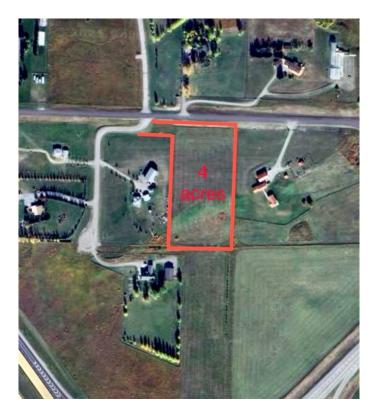

#### \$485,000

0 Bedroom, 0.00 Bathroom, Land on 4.00 Acres

NONE, Rural Foothills County, Alberta

Build your dream walk out home on this fabulous 4 acre parcel with mountain views!
Just 6 mins to south Calgary (hospital) and 8 mins to Okotoks! Good Well on property, NO ARCHITECTURAL CONTROLS! Utilities to lot line.