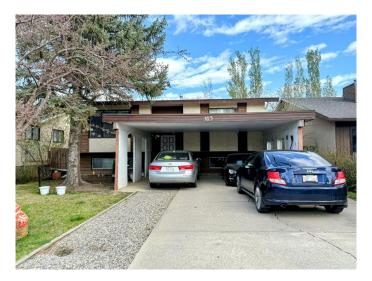

# \$409,000

5 Bedroom, 2.00 Bathroom, 1,214 sqft Residential on 0.12 Acres

Varsity Village, Lethbridge, Alberta

Here is an excellent investment opportunity on this 5 bedroom legally suited home located in a mature west side community close to schools, parks and shopping. The enclosed sunroom off the kitchen overlooks the spacious yard. There is plenty of covered parking out front for up and down suites. The roof was replaced in 2018.

#### **Amenities**

Parking Spaces 4

Parking Off Street, On Street, Parking Pad, See Remarks, Covered, Carport

Interior

Interior Features Laminate Counters

Appliances Dishwasher, Refrigerator, Stove(s), Washer, Washer/Dryer

### **Exterior**

Exterior Features Private Yard

Lot Description Back Yard, Lawn

Roof Flat Torch Membrane
Construction Stucco, Wood Frame
Foundation Poured Concrete, Wood