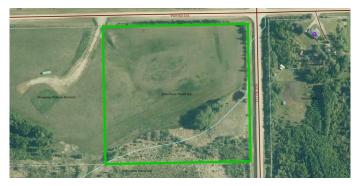

## \$99,500

0 Bedroom, 0.00 Bathroom, Land on 10.45 Acres

NONE, Rural Yellowhead County, Alberta

9.45 acres with great building site and a dugout. One mile of the pavement. Approach in.

MLS® # A2217689 Price \$99,500

# **Community Information**

Address Township Road 534 And Rar

Subdivision NONE

City Rural Yellowhead County

County Yellowhead County

Province Alberta
Postal Code T7E 5A6