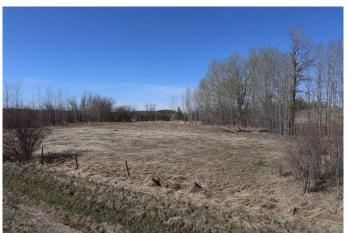

## \$99,500

0 Bedroom, 0.00 Bathroom, Land on 10.45 Acres

NONE, Rural Yellowhead County, Alberta

9.45 acres with great building site and a dugout. One mile of the pavement. Approach in.

MLS® # A2217689 Price \$99,500