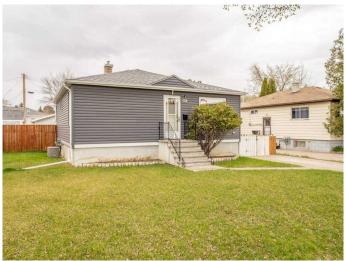

# \$319,900

4 Bedroom, 1.00 Bathroom, 803 sqft Residential on 0.12 Acres

Victoria Park, Lethbridge, Alberta

Excellent south side location right by the Hospital, close to Henderson Lake and Golf Course. Home has had many upgrades over the years as follows: Furnace 2021; Windows; Hot water tank; Exterior Vinyl Siding plus roof on house and garage approx 10 yrs. Basement windows may not meet egress requirements for them to be considered bedrooms. Property has double detached garage as well as parking beside for convenience.

#### **Exterior**

Exterior Features Private Yard Lot Description Landscaped

Roof Asphalt Shingle

Construction Vinyl Siding, Wood Siding

Foundation **Poured Concrete** 