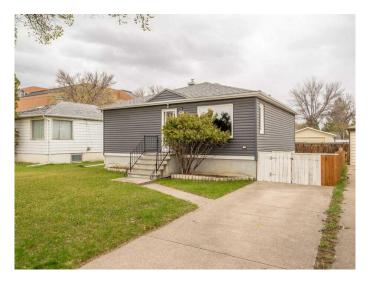

# \$319,900

4 Bedroom, 1.00 Bathroom, 803 sqft Residential on 0.12 Acres

Victoria Park, Lethbridge, Alberta

Excellent south side location right by the Hospital, close to Henderson Lake and Golf Course. Home has had many upgrades over the years as follows: Furnace 2021; Windows; Hot water tank; Exterior Vinyl Siding plus roof on house and garage approx 10 yrs. Basement windows may not meet egress requirements for them to be considered bedrooms. Property has double detached garage as well as parking beside for convenience.

#### **Amenities**

**Parking Spaces** 4

**Parking** Double Garage Detached, Off Street

T1K 0B8